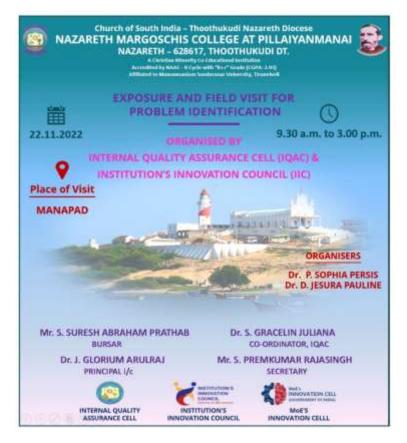

## <u>TITLE OF THE EVENT :</u> EXPOSURE AND FIELD VISIT FOR PROBLEM IDENTIFICATION

DATE AND DURATION OF THE PROGRAM:

22.11.2022 - 09:00am to 3:00pm

**QUARTER : Quarter I** 

**BASIC TYPE : PROBLEM SOLVING** 

**<u>THEME</u>** : INNOVATION

## **ORIENTATION ON : DESIGN THINKING AND INNOVATION**

**MODE OF CONDUCT : OFFLINE** 

#### **EVENT POSTER/BROUCHER:**

# **OBJECTIVE OF THE PROGRAM:** IDENTIFY THE PROBLEM'S FACED BY THE FISHERMAN IN MANAPAD