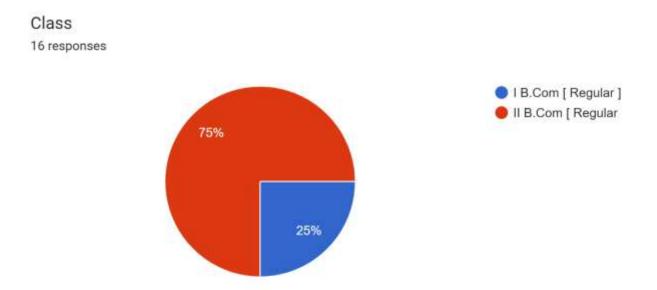

## **FEEDBACK** : (either Google forms responses / Hard copy Feedback form)

Field trip was informative and interesting 16 responses

Field trip increased my understanding on the topic 16 responses

Field trip increased my understanding on the topic and created realistic experience 16 responses