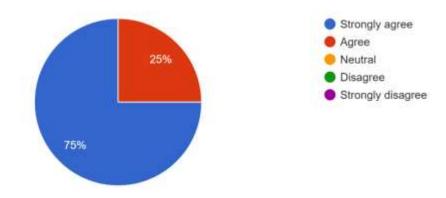

## **FEEDBACK** : (either Google forms responses / Hard copy Feedback form)

Field trip was informative and interesting 16 responses

Field trip increased my understanding on the topic 16 responses

Field trip increased my understanding on the topic and created realistic experience 16 responses

The trip increased my awareness about the environment and problem faced by the public 16 responses

I enjoyed the trips activities and material covered 16 responses

How well did the exhibits support your group's learning objectives 16 responses

I felt free to ask question during the tour 16 responses

How will you rate the field trip for problem identification to Manapad 16 responses

Does this field visit induce an innovative approach to solve the problem 16 responses