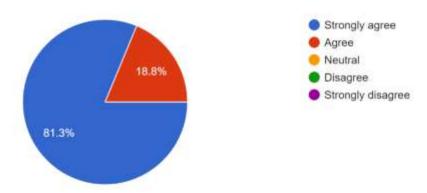

The trip increased my awareness about the environment and problem faced by the public 16 responses

I enjoyed the trips activities and material covered 16 responses

How well did the exhibits support your group's learning objectives 16 responses