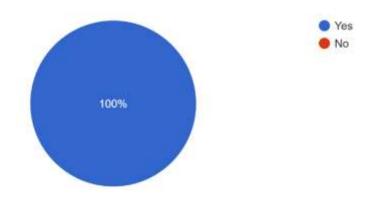

The trip increased my awareness about the environment and problem faced by the public 16 responses

I enjoyed the trips activities and material covered 16 responses

How well did the exhibits support your group's learning objectives 16 responses