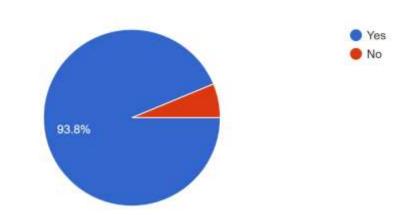

I felt free to ask question during the tour 16 responses

How will you rate the field trip for problem identification to Manapad 16 responses

Does this field visit induce an innovative approach to solve the problem 16 responses