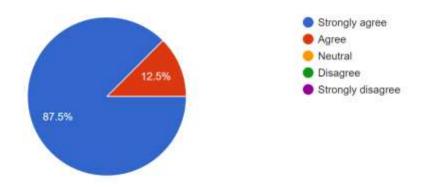

## **FEEDBACK** : (either Google forms responses / Hard copy Feedback form)

Field trip was informative and interesting 16 responses

Field trip increased my understanding on the topic 16 responses

Field trip increased my understanding on the topic and created realistic experience 16 responses

The trip increased my awareness about the environment and problem faced by the public 16 responses

I enjoyed the trips activities and material covered 16 responses

How well did the exhibits support your group's learning objectives 16 responses