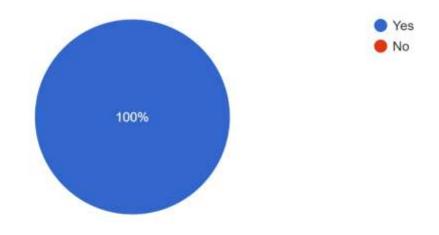

I felt free to ask question during the tour 16 responses

How will you rate the field trip for problem identification to Manapad 16 responses

Does this field visit induce an innovative approach to solve the problem 16 responses