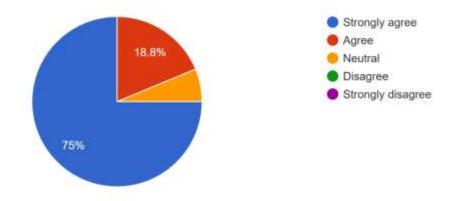

## **FEEDBACK** : (either Google forms responses / Hard copy Feedback form)

Field trip was informative and interesting 16 responses

Field trip increased my understanding on the topic 16 responses

Field trip increased my understanding on the topic and created realistic experience 16 responses