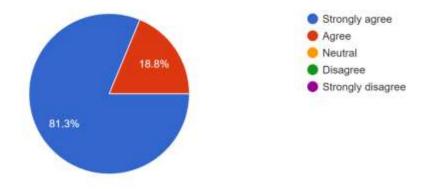

The trip increased my awareness about the environment and problem faced by the public 16 responses

I enjoyed the trips activities and material covered 16 responses

How well did the exhibits support your group's learning objectives 16 responses