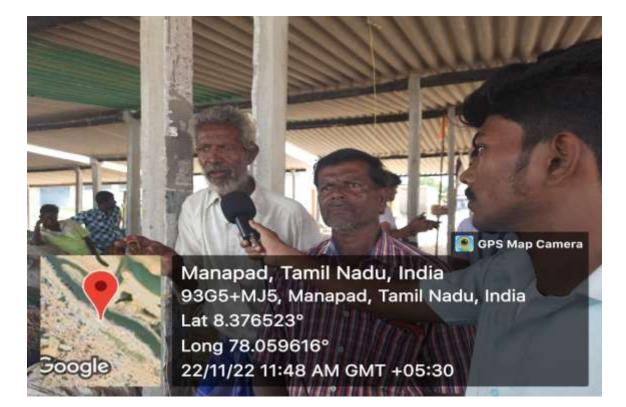

#### **DESCRIPTION OF THE ACTIVITY:**

Manapad being a village is known for its beauty and celebrity. It is called as the coast of pearl fishery. Fishermen over there works tirelessly day and night. Their work is their identity. 16 students were accompanied by two staff members to visit the place in person and gain real time learning experience and to identify the problems faced by the fishermen in Manapad. Students interviewed the fishermen in Manapad to understand the problem faced by them in fishing business. Set of questions were raised by the student participants to them in person and the answers were recorded. The main problem faced by fisherman is lack of support and guidance. There are few other problem raised due to power plant and other upcoming projects. Sand dunes stand as barrier to fishing, Fishermen are worried since it is impossible to sail in shallow waters. They desire and expect the Government of Tamil Nadu to look into their issue for proper guidance and alternative arrangements. The trip was very useful that the students were able to interact with the fishermen and gained knowledge about fishing business and the difficulties involved in it.

### PHOTOS OF THE EVENT : (atleast 2 high quality images)