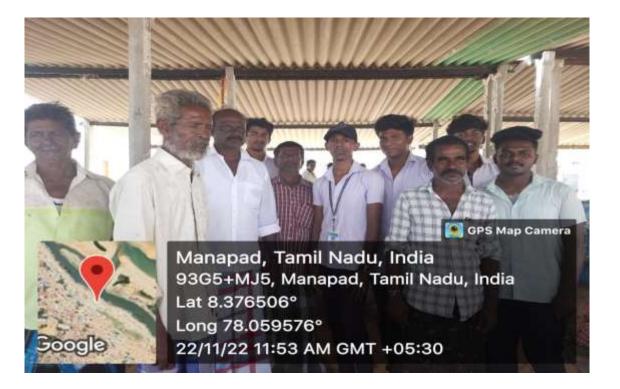

#### **DESCRIPTION OF THE ACTIVITY:**

Manapad being a village is known for its beauty and celebrity. It is called as the coast of pearl fishery. Fishermen over there works tirelessly day and night. Their work is their identity. 16 students were accompanied by two staff members to visit the place in person and gain real time learning experience and to identify the problems faced by the fishermen in Manapad. Students interviewed the fishermen in Manapad to understand the problem faced by them in fishing business. Set of questions were raised by the student participants to them in person and the answers were recorded. The main problem faced by fisherman is lack of support and guidance. There are few other problem raised due to power plant and other upcoming projects. Sand dunes stand as barrier to fishing, Fishermen are worried since it is impossible to sail in shallow waters. They desire and expect the Government of Tamil Nadu to look into their issue for proper guidance and alternative arrangements. The trip was very useful that the students were able to interact with the fishermen and gained knowledge about fishing business and the difficulties involved in it.

### PHOTOS OF THE EVENT : (atleast 2 high quality images)