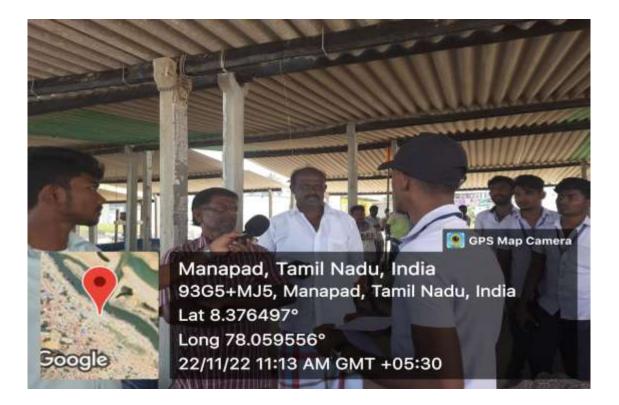

#### **DESCRIPTION OF THE ACTIVITY:**

Manapad being a village is known for its beauty and celebrity. It is called as the coast of pearl fishery. Fishermen over there works tirelessly day and night. Their work is their identity. 16 students were accompanied by two staff members to visit the place in person and gain real time learning experience and to identify the problems faced by the fishermen in Manapad. Students interviewed the fishermen in Manapad to understand the problem faced by them in fishing business. Set of questions were raised by the student participants to them in person and the answers were recorded. The main problem faced by fisherman is lack of support and guidance. There are few other problem raised due to power plant and other upcoming projects. Sand dunes stand as barrier to fishing, Fishermen are worried since it is impossible to sail in shallow waters. They desire and expect the Government of Tamil Nadu to look into their issue for proper guidance and alternative arrangements. The trip was very useful that the students were able to interact with the fishermen and gained knowledge about fishing business and the difficulties involved in it.

### PHOTOS OF THE EVENT : (atleast 2 high quality images)